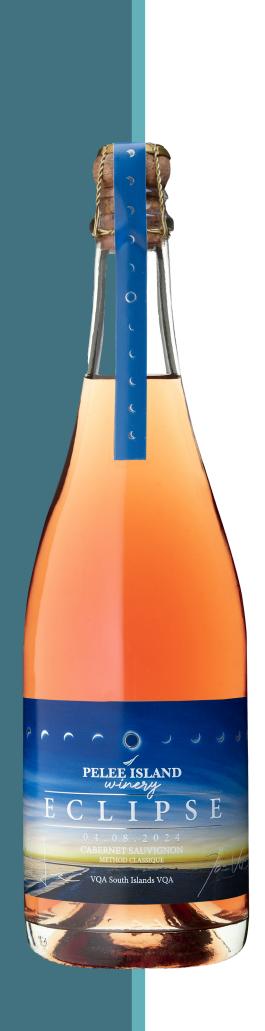

## **Eclipse**

Product # 000000 • 750mL Bottle

## **Tech Data**

Alcohol: 11.9% Sugar Code: 1

Residual Sugar: 13.6 g/L

Grapes: 100% Cabernet Sauvignon

**Method Traditional** 

## **Key Selling Notes**

Disgorged during the eclipse, this sparkling wine is a limited release of just 1,000 bottles, making it a truly unique addition to any collection.

## **Tasting Notes**

This sparkling rosé features a delicate blush pink hue and fine bubbles. On the nose, it offers vibrant aromas of fresh strawberries, raspberries, and hints of citrus zest and brioche. The palate is lively and refreshing, with juicy red berry flavors and a creamy texture, leading to a crisp finish with lingering notes of almond and toast. An elegant and delightful choice, perfect for celebrations or pairing with light fare.