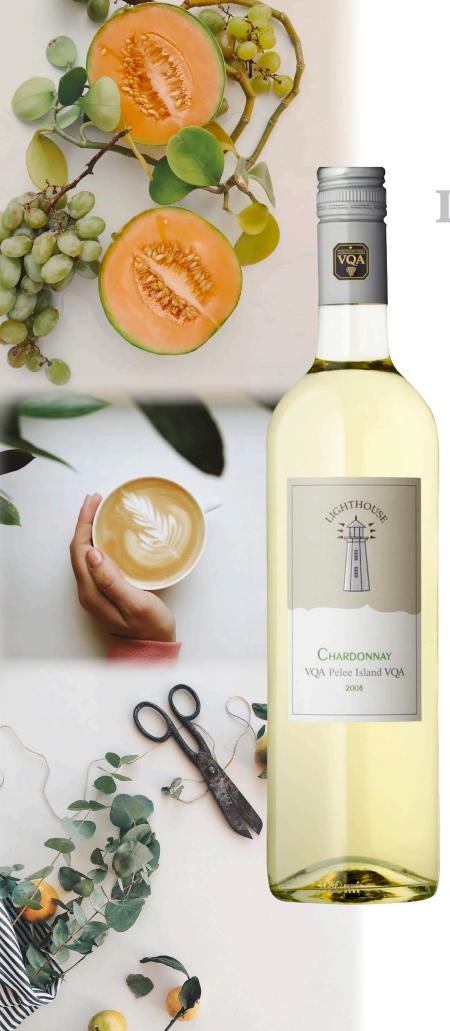

## LIGHTHOUSE CHARDONNAY

PRODUCT#: 216040

750ML BOTTLE

## **TASTING NOTES:**

Pale straw in colour. Light and crisp with fresh aromas of apple, melon and citrus. A crisp acidity with a touch of spice

CONTACT YOUR LOCAL PELEE ISLAND WINERY
SALES REPRESENTATIVE AT
1-800-597-3533