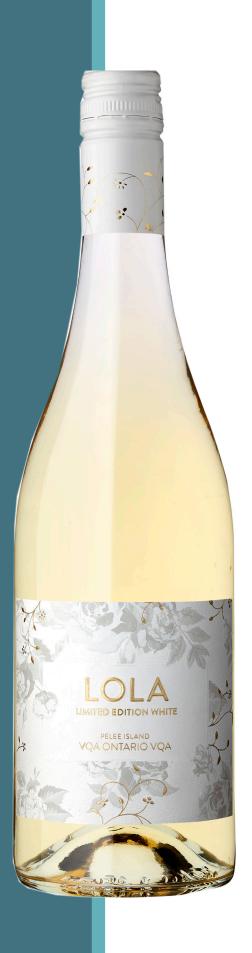

## LOLA Limited Edition White

Product # 256510 • 750mL Bottle

## **Tech Data**

Alcohol: 11.5%

Sugar Code: 1

Residual Sugar: 8 g/l

Calories/Glass: 98/6oz

Grape(s): 33.5% Auxerrois/ 33.5% Pinot Gris /

33% Pinot Blanc

## **Key Selling Notes**

- Limited Edition
- VQA Ontario VQA
  - Richly textured

## **Tasting Notes**

Medium straw in colour with an enticing nose of stone fruit with a tropical hint. This wine is richly textured with notes of pear and toasted almond and a pleasant, lingering finish.

**Pair with:** Dim Sum, Tuna Tartare Cones, fresh Oysters on a half shell, Lemon & Dill Trout, Pear Crostini

Contact your local Pelee Island Winery sales representative at

1-800-597-3533