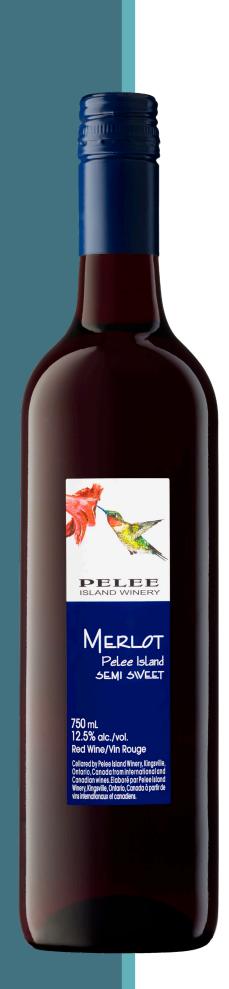

## **Semi Sweet Merlot**

Product # 470828 • 750mL Bottle
Product # 470900 • 3L Bag in a box

## **Tech Data**

Alcohol: 12.5%

Sugar Code: 3

Residual Sugar: 26.3 g/l

Calories/Glass: 117/6oz

Grape(s): 75% Imported Merlot/25% Domestic Wine

## **Key Selling Notes**

- Semi-sweet, softly tannic red wine
- Great for dinner and dessert pairings
  - Can be served slightly chilled

## **Tasting Notes**

Ruby red in colour with intense aromas of red cherries. This is a smooth and seductive wine with a soft and juicy finish. Pair with BBQ ribs, grilled steak sliders with blue cheese or medium dark chocolate.