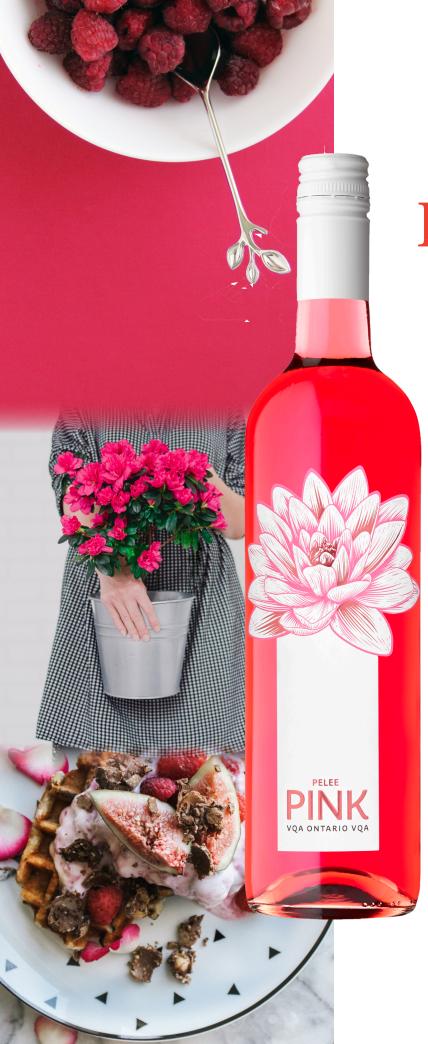

## PELEE PINK

PRODUCT#: 375378 PRODUCT#: 529354 375ML BOTTLE 750ML BOTTLE

## **TECH DATA:**

Alcohol: 12.1% Sugar Code: (2)
Residual Sugar: 14 g/l
Grape(s): 100% Chambourcin
Stainless Steel Fermentation

## **KEY SELLING NOTES:**

- Balanced and fruity
- Gorgeously crisp and zesty
- True rosé, good tapas style
  - VQA Ontario VQA

## **TASTING NOTES:**

This tangy rosé is appealing for its raspberry and lemon peel flavours, which linger on this medium-dry finish. A medium-bodied wine with a good concentration, fine acidity and length.