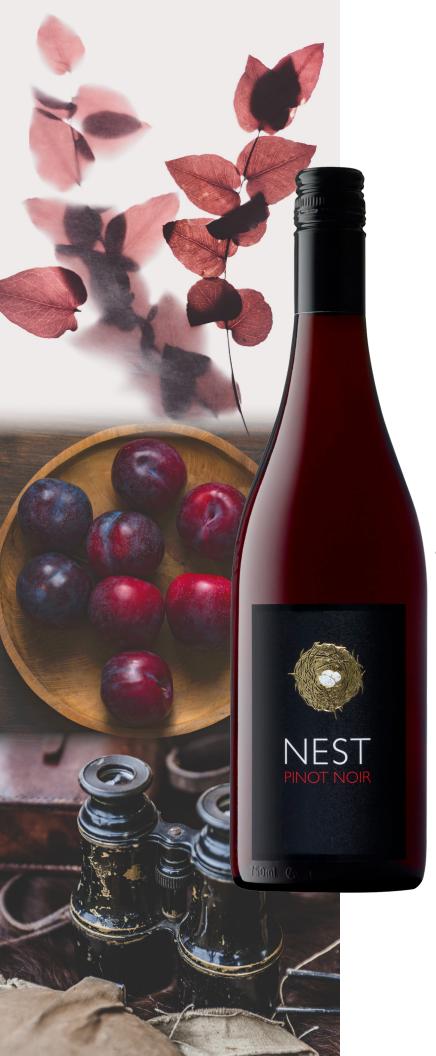

## NEST PINOT NOIR

PRODUCT#: 45617

750ML BOTTLE

## **TECH DATA:**

Alcohol: 12.5% Sugar Code: (1)

Residual Sugar: 12 G/L

Grape(s): 75% imported Pinot Noir/ 25%

Domestic grown

## **KEY SELLING NOTES:**

- Smooth, pleasing and approachable red wine
  - A good introductory red
    - Burgundian flare
  - Versatile with most meats

## **TASTING NOTES:**

Ruby-red in colour. The nose will bring a raisin nuance to the ripe, soft red cherry aromas and graceful cinnamon opulence on the palate.

Pair with: Wild mushroom and burrata bruschetta, roasted glazed ham, grilled salmon with sweet onions and red bell peppers or beef tenderloin with ancho and fennel seeds.