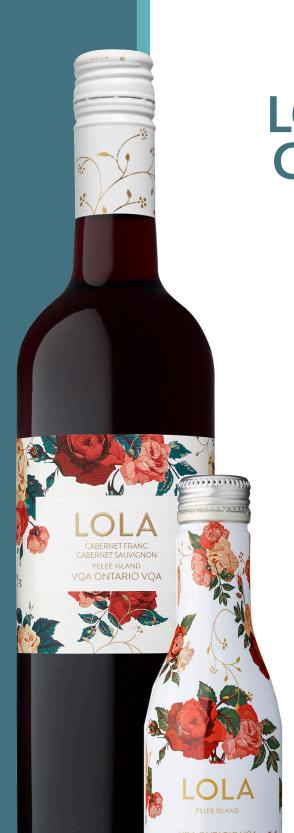

## LOLA Cabernet Franc Cabernet Sauvignon

Product # 210370 • 250mL Bottle

Product # 618223 • 750mL Bottle

Product # 285420 • 3L Bag in a Box

## **Tech Data**

Alcohol: 12.9%

Sugar Code: 0

Residual Sugar: 7.1 g/l

Calories/Glass: 110/6oz

Grape(s): 50% Cabernet Franc/

50% Cabernet Sauvignon

Stainless Steel Fermentation

## **Key Selling Notes**

Complex aromas of berry fruits,
cedar and pepper

VQA Ontario VQA

## **Tasting Notes**

Offers flavours of cherry and currant with a light hint of cedar. The flavours of red & black fruits are woven beautifully around vibrant acidity and well-balanced tannins.

**Pair with:** Barbeque of local meats or grilled fish.