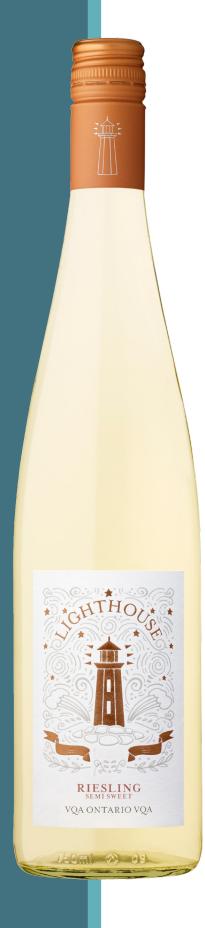

## Lighthouse Semi Sweet Riesling

Product # 470526 • 750mL Bottle

## **Key Selling Notes**

- Framed with fine acidity
  - Pleasantly sweet
- Rich wine with smooth structure
  - VQA Ontario VQA

## **Tasting Notes**

Pale lemon in colour. The nose will open to a fragrant orchard fresh aroma with delicate notes of citrus and peach. Fruity and clean in texture moving smoothly across the palate into a long expressive finish.