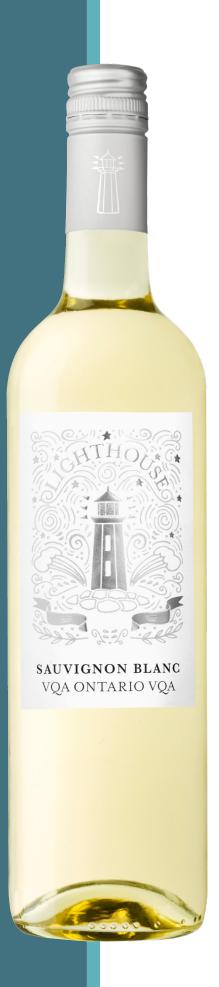

## Lighthouse Sauvignon Blanc

Product # 371500 • 750mL Bottle

## **Tech Data**

Alcohol: 13% Sugar Code: 0 Residual Sugar: 2.8 g/l Calories/Glass: 107/6oz Grape(s): 100% Sauvignon Blanc Stainless steel fermentation

## **Key Selling Notes**

- Off-dry yet fruity with a snappy finish
  - VQA Ontario VQA
    - 100% Varietal

## **Tasting Notes**

Pale lemon in colour. Intense ripe green granny smith apple aromas on the nose. More apple and fresh pineapple flavours on the palate with a lovely lingering lemony finish. Light to medium-bodied and good acidity.