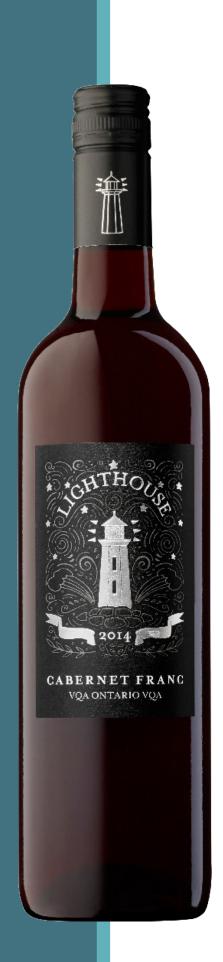

## Lighthouse Cabernet Franc

Product # 145441 • 750mL Bottle

## **Tech Data**

Alcohol: 13.5%

Sugar Code: 1

Residual Sugar: 3.1 g/l

Calories/Glass: 112/6oz

Grape(s): 100% Cabernet Franc

## **Key Selling Notes**

- Impressice depth and supportive tannins
  - 100% Varietal
  - VQA Ontario VQA

## **Tasting Notes**

Deep purple-red in colour. Perfectly ripe fruit on the nose, with red berry, cherry and green pepper aroma. A ripe fruit flavour with a balanced acidity.

Pair with: Creamy lamb masala, pork loin steaks in shallot and mushroom gravy, grilled flank steak skewers with dried tomato pesto or smooth pâté and most hard cheeses.