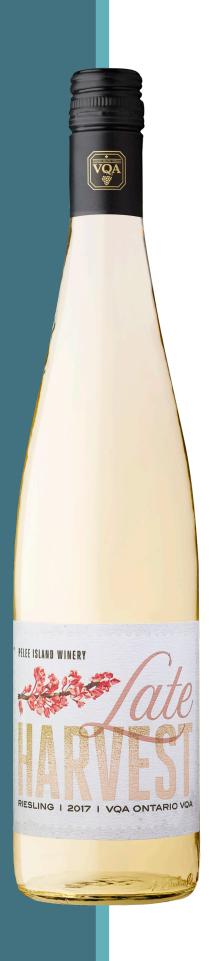

## 2021 Late Harvest Riesling

Product # 136010 • 750mL Bottle

## **Tech Data**

Alcohol: 12.1%

Sugar Code: 4

Residual Sugar: 41 g/l

Calories/Glass: 123/6oz

Grape(s): 100% Riesling

## **Tasting Notes**

Pale lemon in colour. The intense bouquet is laced with hints of peach, nectarine, and lime. The fresh, crisp acidity is complimented by the honeyed late harvest character. It is an ideal balance of cool climate acidity with a fragrant orchard-fresh aroma and a delicate peach bouquet. An explosion of tastes.