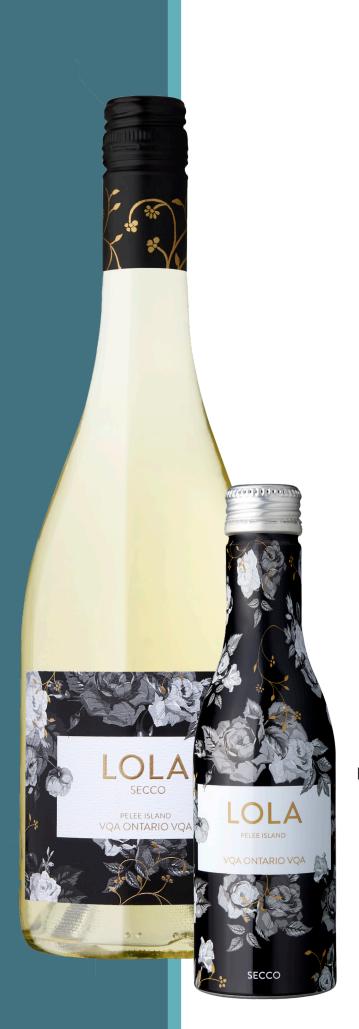

## LOLA Secco

Product # 210380 • 250mL Bottle

Product # 148840 • 750mL Bottle

## **Tech Data**

Alcohol: 10.8%

Sugar Code: 1

Residual Sugar: 20.1 g/l

Calories/Glass: 100/6oz

Grape(s): 70% Chardonnay/ 30% Muscat

## **Key Selling Notes**

- VOA Ontario VOA
- Vibrant fruit flavours
- Light, and fresh finish

## **Tasting Notes**

Pale in colour. Light and frothy while green apple and pear dance on the palate. A great choice to celebrate with friends or enjoy with a light meal.

**Pair with:** Delicate fish, fresh oysters or use as an aperitif. Porcini mushroom risotto.