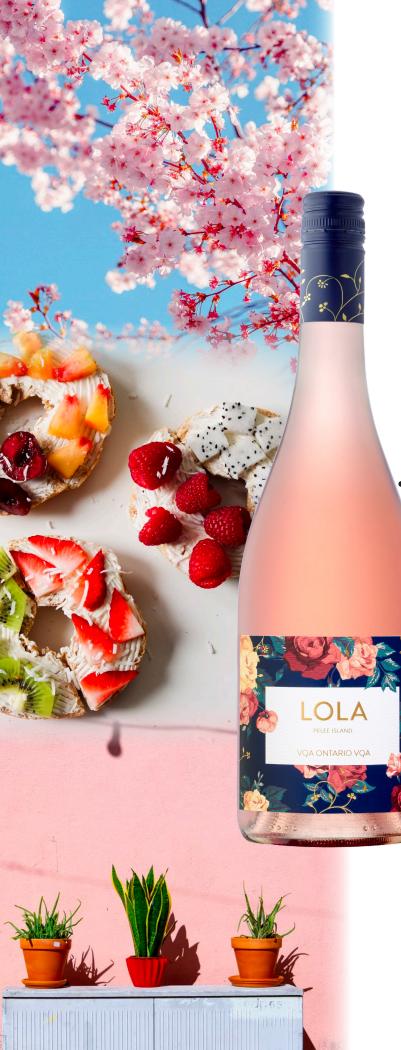

## **TASTING NOTES:**

This blush sparkling wine has hints of strawberry and blood orange flavours, serve chilled.

Pair with: Beet risotto, puff pastry tomato tort, cranberry brie bites or strawberry tarts.