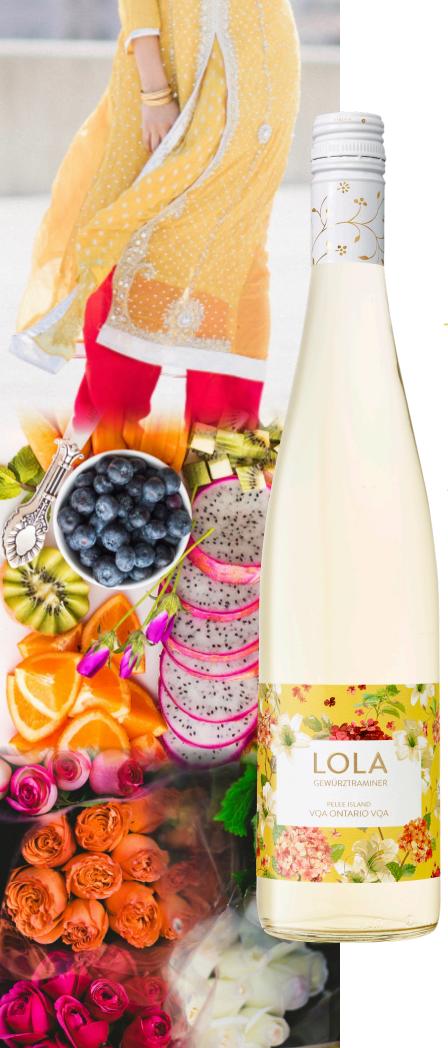

# LOLA

# **GEWÜRZTRAMINER**

PRODUCT#: 618231

750ML BOTTLE

## **TECH DATA:**

Alcohol: 12.3% Sugar Code: (3)
Residual Sugar: 24.7 g/l
Grape(s): 100% Gewürztraminer
Stainless Steel Fermentation

### **KEY SELLING NOTES:**

- Semi-Sweet style white wine
  - VQA Ontario
  - Expressive & fun
  - Aromatic and flavourful

### **TASTING NOTES:**

This wine has a flamboyant bouquet of lychees, roses and passionfruit and it is not uncommon to notice some spritz or fine bubbles on the glass.

**Pair with:** spicy Asian cuisine, blue cheese or fatty, wild game