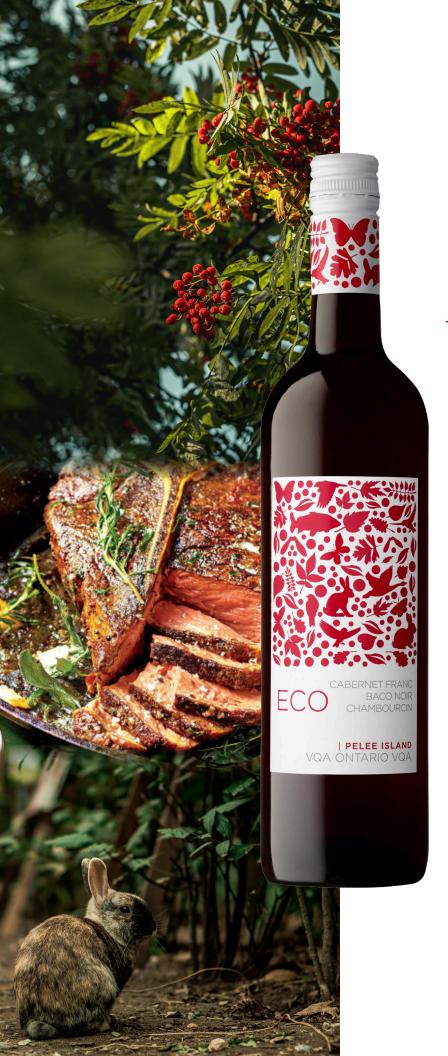

2016

**ECO** 

CHAMBOURCIN CABERNET FRANC BACO NOIR

PRODUCT#: 612465 PRODUCT#: 492488 750ML BOTTLE 3000ML BAG IN A BOX

## **TASTING NOTES:**

Deep red in colour. Plenty of dried fruit on the nose and palate, good tannins and subtle spicy notes.

Pair with: Your favorite pizza or spice-rubbed flank steak.

CONTACT YOUR LOCAL PELEE ISLAND WINERY
SALES REPRESENTATIVE AT
1-800-597-3533