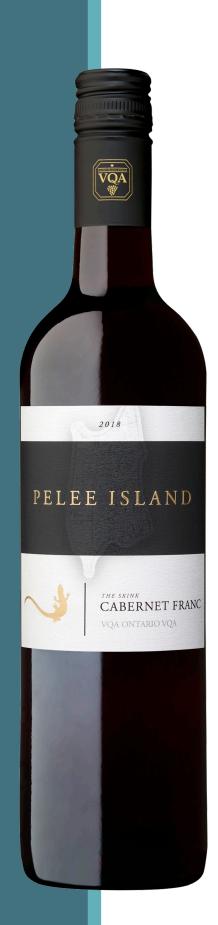

Product # 433714 • 750mL Bottle

## **Tech Data**

Alcohol: 13%

Sugar Code: 1

Residual Sugar: 6.1 g/l

Calories/Glass: 110/6oz Grape(s): 100% Cabernet Franc

## **Key Selling Notes**

- Plenty weight and flavour, and beautifully aromatic
  - Charm and appeal
    - 100% Varietal
  - VQA Ontario VQA

## **Tasting Notes**

Deep red colour. Perfectly ripened fruit on the nose, light currant jam and spice followed by a hint of cedar on the palate. Succulent summer berry pie with velvety tannins on a long flavourful finish.